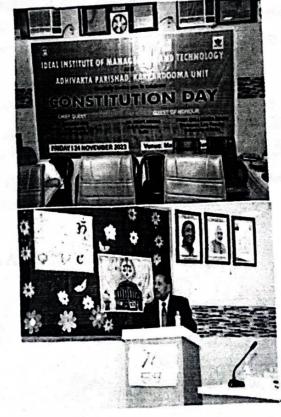

CONSTITUTION DAY CELEBRATION

24-11-2023, (FRIDAY)

#### **NOTICE**

School of Law, Ideal Institute of Management and Technology, in association with Adhivakta Parishad, Karkardooma Unit is celebrating the Constitutional Day on 24th November, 2023 in the Main Auditorium, IIMT, from 12.30m p.m onwards.

#### **CONSTITUTION DAY CELEBRATION, 2023**

**24 NOVEMBER, 2023** 

(Main Auditorium, IIMT 12:30 Pm Onwards)