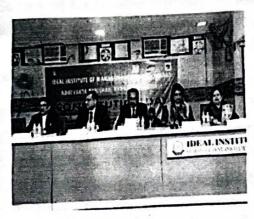

The event reached its prime from the address by the Chief Guest Sh. Sanjeev Jain, Principal Judge, Family Court, East District Delhi. Sir in address referred to the importance of the advocacy in the India as they allow a reverberation of the Fundamental Rights and their organic application in the country. He also referred to the role played by media in its effect in the pursuit

of Justice. Sir then congratulated everyone about the years of accomplishment where democracy thrived with the power of electorate and sustained the test of times and shall continue the same in the years to come.

Chief Guest's address was eloquently reciprocated by Prof. (Dr.) Arun Gupta, Principal, School of Law, Sir congratulated everyone about the undying spirit of the Indian Constitution that shall remain forever in the heart of nation and thanked all the Guests for their august presence.