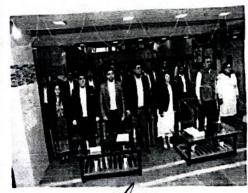

All the Guests were then Felicitated with Bhagvad Gita and Memento for their gracious presence in the event. Post felicitation the guests were introduced by Dr. Sangeetha Abraham, Associate Professor, IIMT and then the event was continued by Address from Prof.(Dr.) Seema Singh Professor, Faculty of law, University of Delhi, where she enumerated about the creation of the Indian constitution with reference to the Indian History where she referred to the concept of swaraj and the safety wall of Government of India act, 1935. She also pointed to the pivotal role of Indian Congress and the factors leading to the inception of the cabinet mission. Madam further elaborated on the role played by B.N Rao and 12 specialized committees. Madam in her address shed light on the intricate aspects of the Indian Constitution and its ever evolving nature leading to India that is Bharat as imbibed under Article 1 of Indian Constitution.

The event reached its prime from the address by the Chief Guest Sh. Sanjeev Jain, Principal Judge, Family Court, East District Delhi. Sir in address referred to the importance of the advocacy in the India as they allow a reverberation of the Fundamental Rights and their organic application in the country. He also referred to the role played by media in its effect in the pursuit